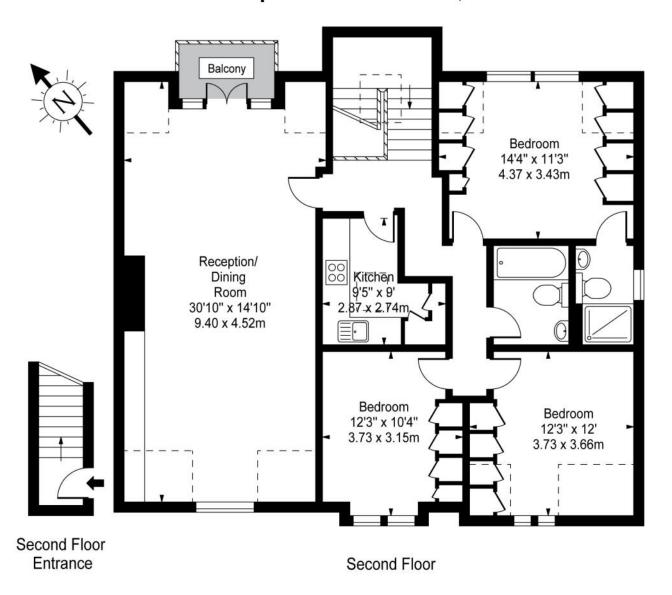

## Approx. Gross Internal Area 1,201 Sq Ft - 111.58 Sq M Including restricted heights

## For Illustration Purposes Only - Not to Scale Floor Plan by www.nogaphotostudio.com

This floor plan should be used as a general outline for guidance only. Any intending purchaser or lessee should satisfy themselves by inspection, searches, enquiries and full survey as to the correctness of each statement. Any areas, measurements or distances quoted are approximate and should not be used to value a property or be the basis of any sale or let.