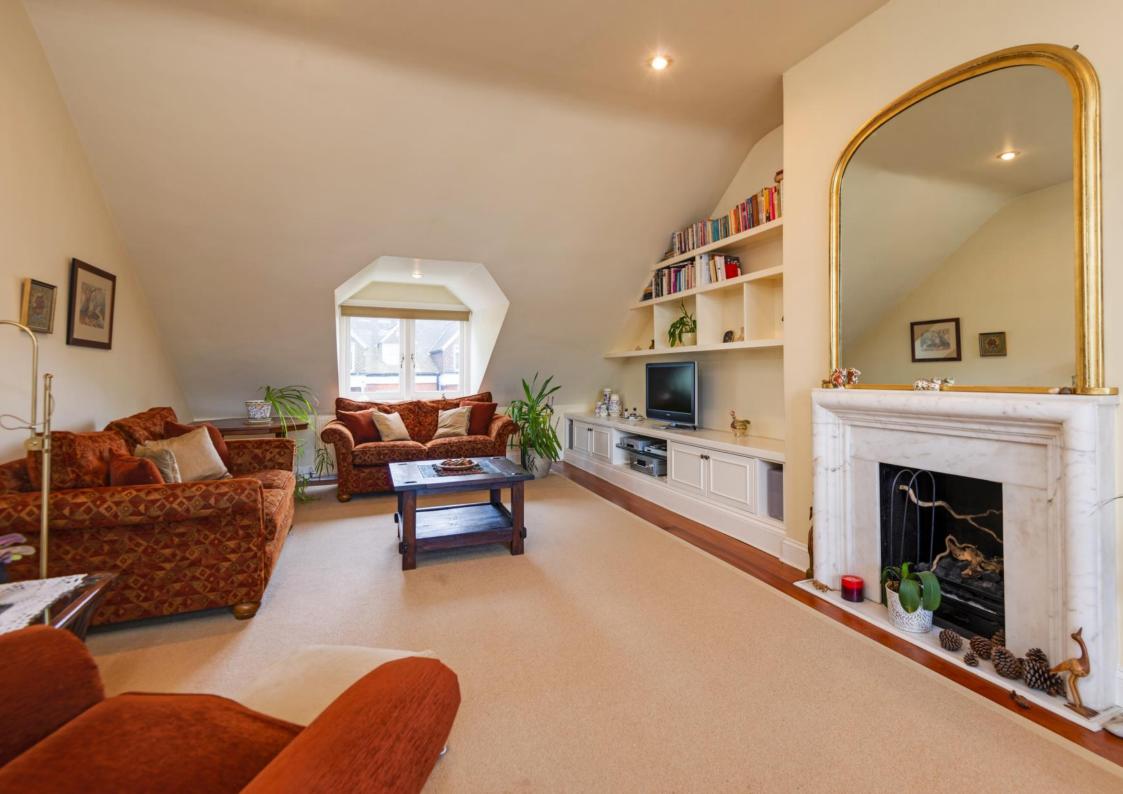

## Hampstead Hill Gardens, Hampstead NW3

An elegant 3 double bedroom, 2 bathroom flat, with a 30' reception & a private balcony offering wonderful verdant views.

The property occupies the entire second (top) floor of a handsome double-fronted Victorian house and is well-located in sought-after Hampstead Hill Gardens.

30' reception and dining room • kitchen • master & ensuite shower room • 2 further double bedrooms • family bathroom • fitted storage cupboards • balcony • residents permit parking • share of freehold • EPC rating E